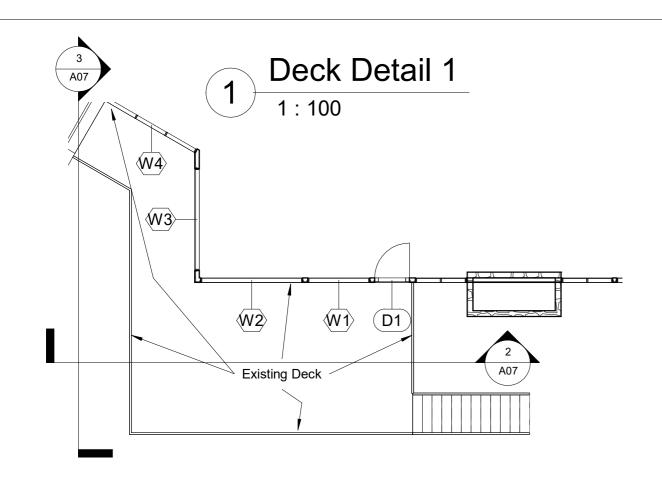

A07 Works Detail 2023/24 Stage 1

A08 Works Detail 2023/24 Stage 2

A09 Works Detail 2024/25 Stage 3

A10 Works Detail 2024/25 Stage 3

A11 Works Detail 2024/25 Stage 3

A12 Replacement Fire Stair 1

A13 Replacement Fire Stair 2

### **Proposed Works:**

- A. 2023/24 Proposed Window and Cladding Replacement (see A07)
- B. 2023/24 Proposed Cladding Replacement (see A08)
- C. 2024/25 Proposed Cladding Replacement (see A09)
- D. 2024/25 Proposed Cladding Replacement (see A10)
- E. 2024/25 Proposed Cladding Replacement (see A11)
- F. 2024/25 Replacement Fire Stairs 1 & 2 (see A12 & 13)

## Deck Elevation/Section A 1:100

## Deck Elevation/Section B

| Project Address:1//DP1195135     |
|----------------------------------|
| The Lodge 13 Plum Rd             |
| Kosciusko National Park NSW 2627 |

| Sheet Name: Works Detail 2023/24 Stage 2 |
|------------------------------------------|
|                                          |

Project Name: Altitude Lodge 2023

Sheet No: A07

Scale: 1:100

Detail DA/CC DA MOD **Project Status:** Drawn by :MM DA/CC

Note:All design, construction & material to be in accordance with Building Code of Australia(BCA). Building regulations & local government plans and policies, current issues of Australian Standards, current manufacturers specification. Issue Date: 19.09.2023