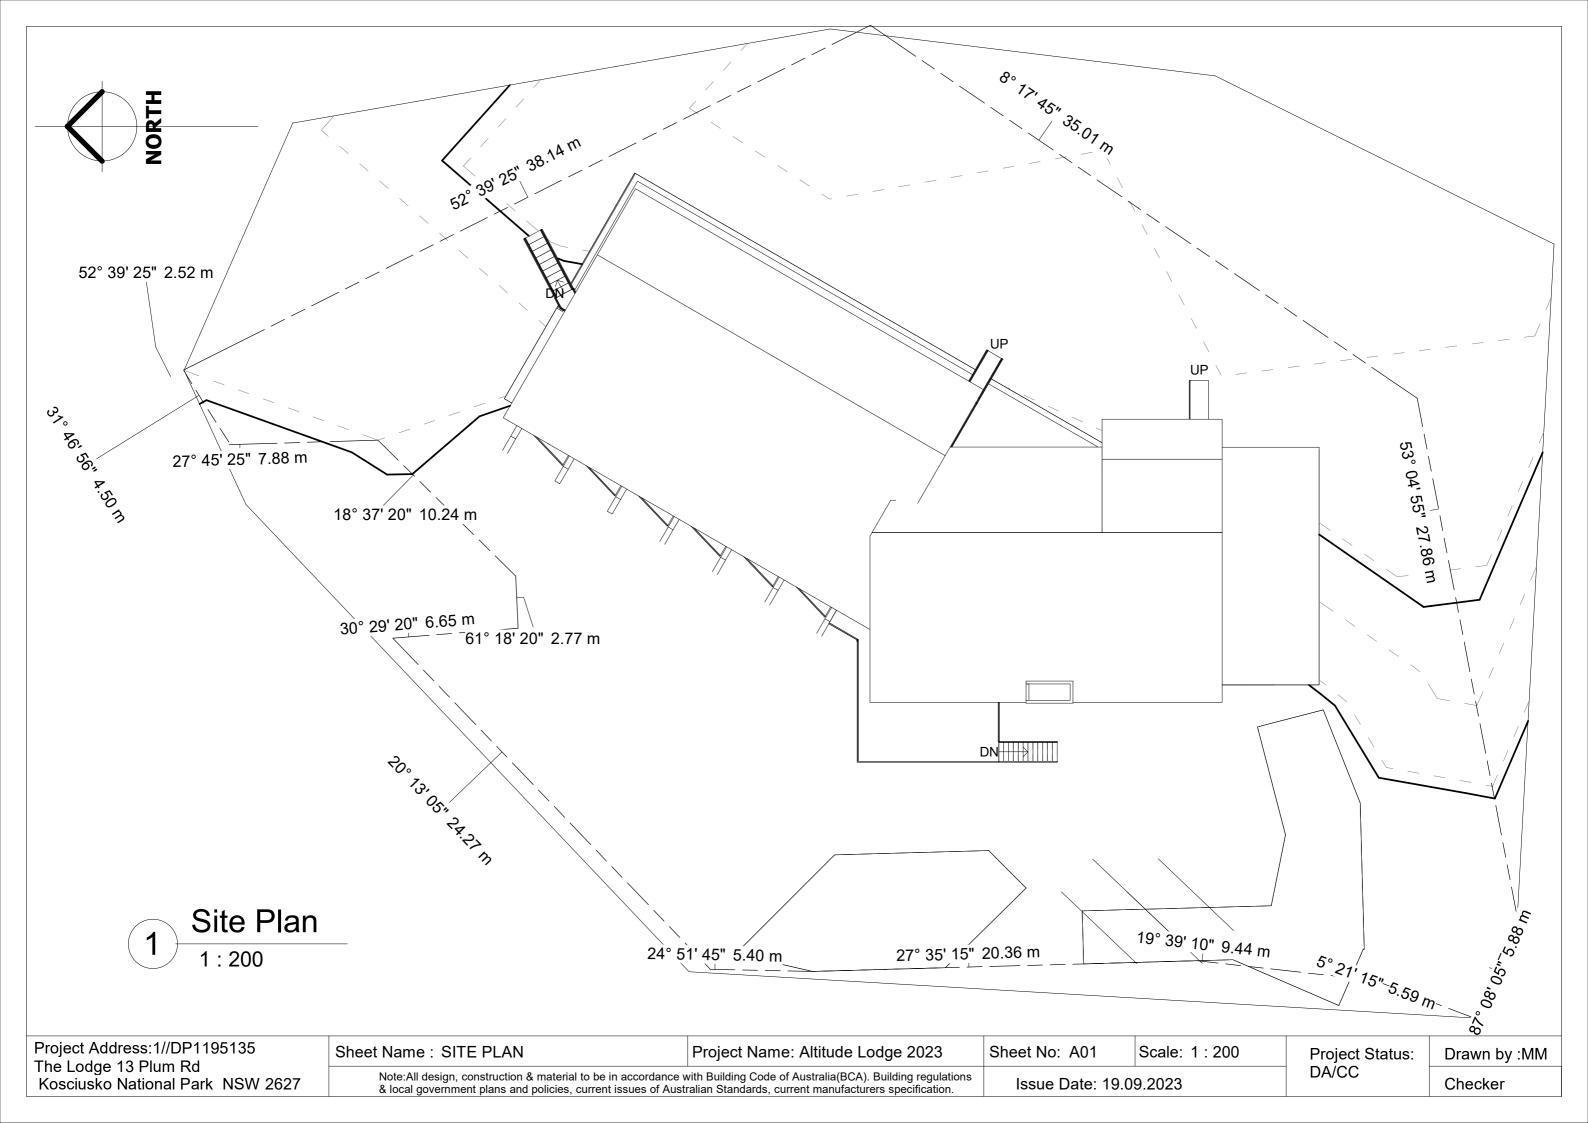

# THE LODGE PROPOSED WORKS 2023 - 2025

## **Drawing Index:**

A00 COVER SHEET

**A01 SITE PLAN** 

A02 GROUND FLOOR PLAN

A03 FIRST FLOOR PLAN

A04 ELEVATIONS SOUTH & WEST

A05 ELEVATIONS NORTH & EAST

A06 ROOF PLAN

### **Proposed Works:**

- A. 2023/24 Proposed Window and Cladding Replacement (see A07)
- B. 2023/24 Proposed Cladding Replacement (see A08)
- C. 2024/25 Proposed Cladding Replacement (see A09)
- D. 2024/25 Proposed Cladding Replacement (see A10)
- E. 2024/25 Proposed Cladding Replacement (see A11)
- F. 2024/25 Replacement Fire Stairs 1 & 2 (see A12 & 13)