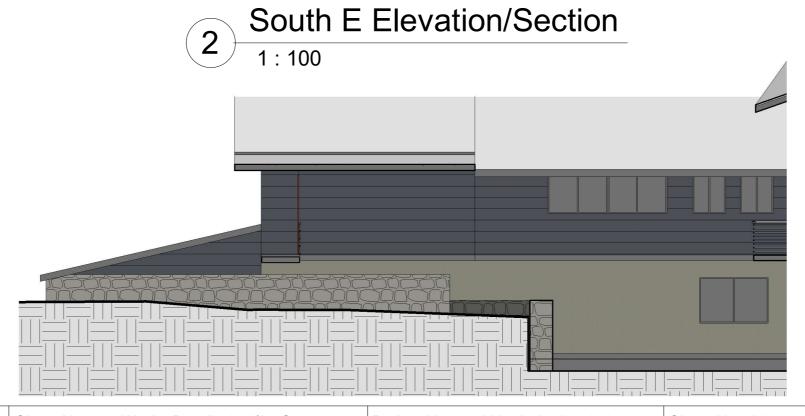

A07 Works Detail 2023/24 Stage 1

A08 Works Detail 2023/24 Stage 2

A09 Works Detail 2024/25 Stage 3

A10 Works Detail 2024/25 Stage 3

A11 Works Detail 2024/25 Stage 3

A12 Replacement Fire Stair 1

A13 Replacement Fire Stair 2

### **Proposed Works:**

- A. 2023/24 Proposed Window and Cladding Replacement (see A07)
- B. 2023/24 Proposed Cladding Replacement (see A08)
- C. 2024/25 Proposed Cladding Replacement (see A09)
- D. 2024/25 Proposed Cladding Replacement (see A10)
- E. 2024/25 Proposed Cladding Replacement (see A11)
- F. 2024/25 Replacement Fire Stairs 1 & 2 (see A12 & 13)