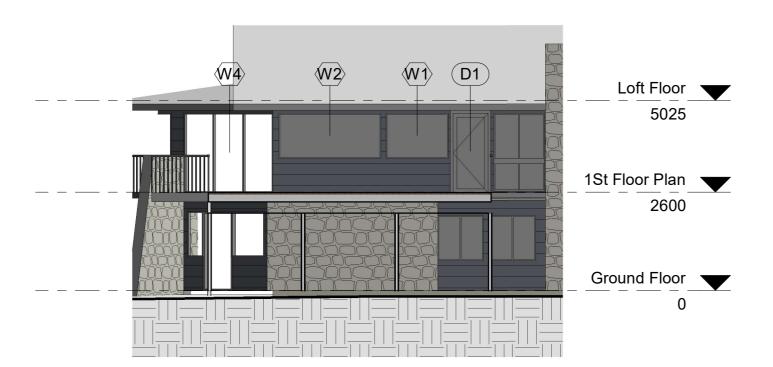

#### Window Schedule

| Mark | Window Style      | Width | Height | Glazing        |
|------|-------------------|-------|--------|----------------|
| W1   | Fixed             | 1645  | 1200   | Double Glazing |
| W2   | Fixed             | 2700  | 1200   | Double Glazing |
| W3   | Fixed             | 2700  | 1200   | Double Glazing |
| W4   | Fixed/Slide/Fixed | 2700  | 2100   | Double Glazing |

## Deck Elevation/Section B

| Project Address:1//DP1195135     |
|----------------------------------|
| The Lodge 13 Plum Rd             |
| Kosciusko National Park NSW 2627 |

| Sheet Name: Works Detail 2023/24 Stage 2 |
|------------------------------------------|
|                                          |