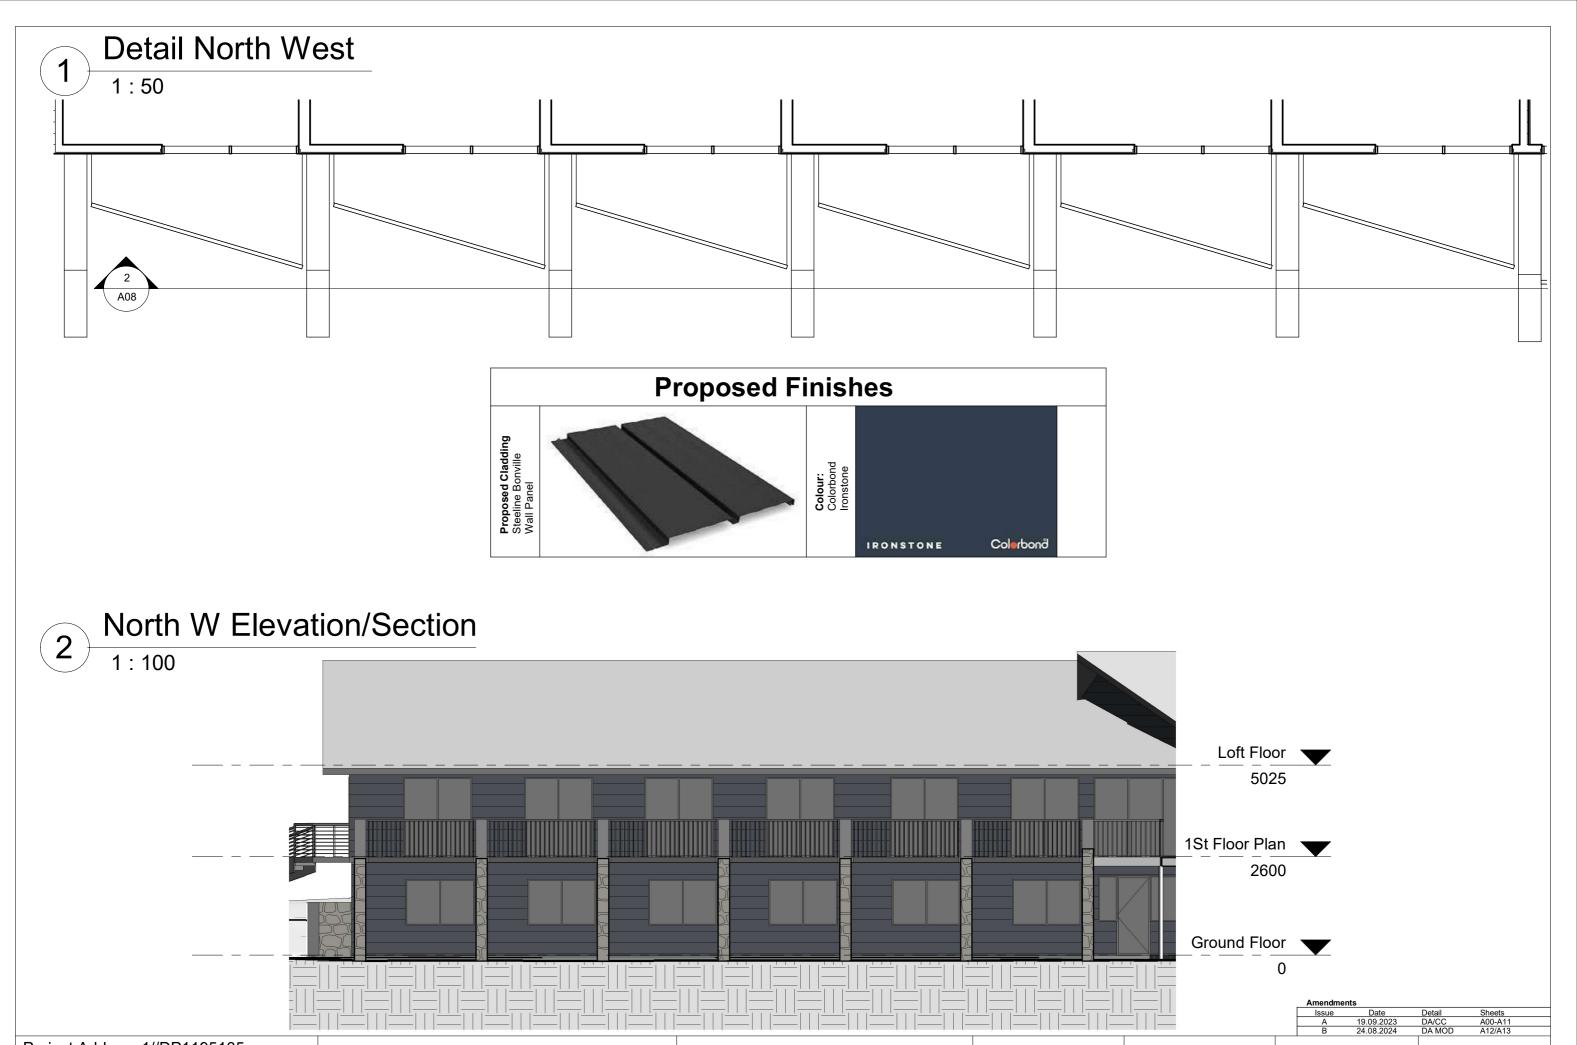

### **Proposed Works:**

- A. 2023/24 Proposed Window and Cladding Replacement (see A07)
- B. 2023/24 Proposed Cladding Replacement (see A08)
- C. 2024/25 Proposed Cladding Replacement (see A09)
- D. 2024/25 Proposed Cladding Replacement (see A10)
- E. 2024/25 Proposed Cladding Replacement (see A11)
- F. 2024/25 Replacement Fire Stairs 1 & 2 (see A12 & 13)

Sheet Name: Works Detail 2024/25 Stage 3 Note:All design, construction & material to be in accordance with Building Code of Australia(BCA). Building regulations & local government plans and policies, current issues of Australian Standards, current manufacturers specification.