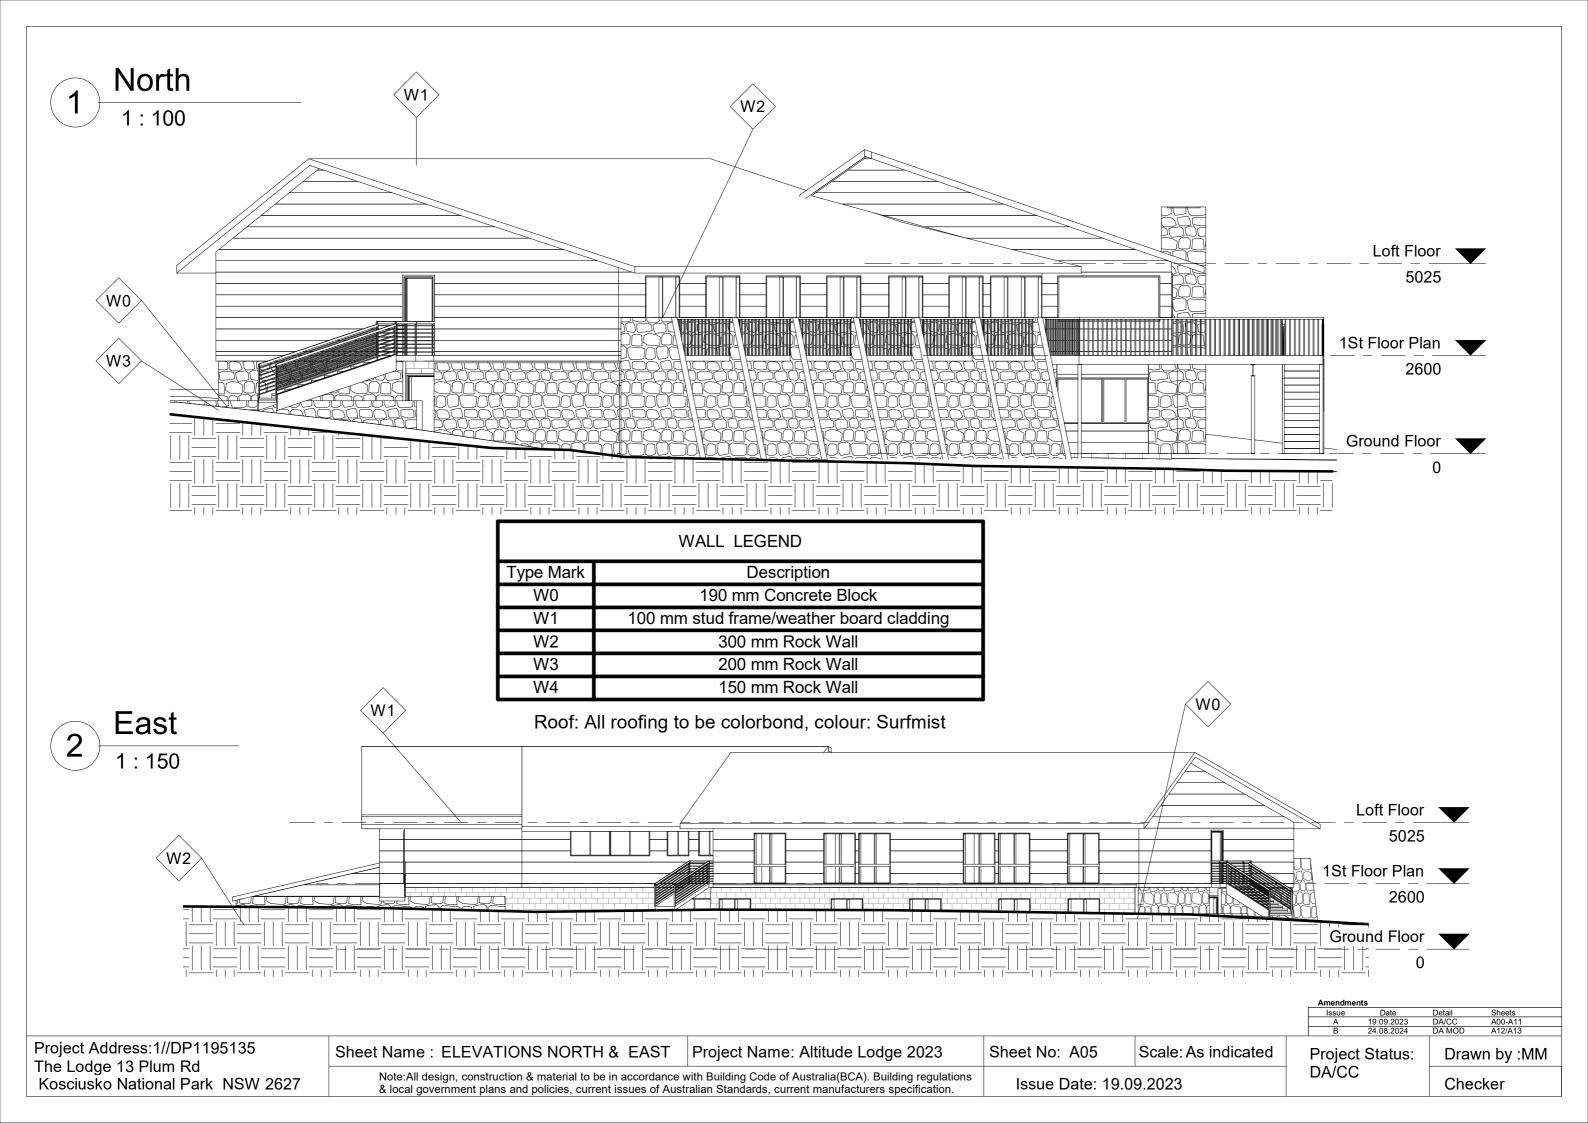

## **Drawing Index:**

A00 COVER SHEET

**A01 SITE PLAN** 

A02 GROUND FLOOR PLAN

A03 FIRST FLOOR PLAN

A04 ELEVATIONS SOUTH & WEST

A05 ELEVATIONS NORTH & EAST

A06 ROOF PLAN

#### Window Schedule

| Mark | Window Style      | Width | Height | Glazing        |
|------|-------------------|-------|--------|----------------|
| W1   | Fixed             | 1645  | 1200   | Double Glazing |
| W2   | Fixed             | 2700  | 1200   | Double Glazing |
| W3   | Fixed             | 2700  | 1200   | Double Glazing |
| W4   | Fixed/Slide/Fixed | 2700  | 2100   | Double Glazing |