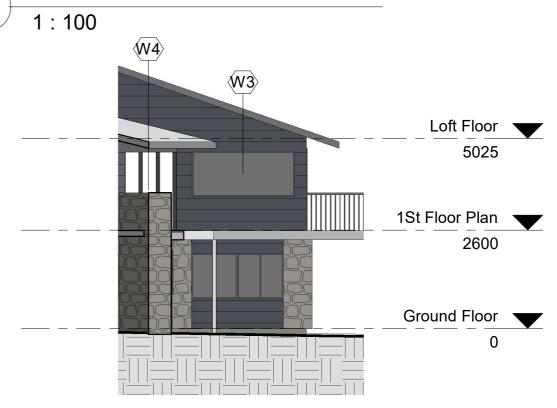

#### Window Schedule

| Mark | Window Style      | Width | Height | Glazing        |
|------|-------------------|-------|--------|----------------|
| W1   | Fixed             | 1645  | 1200   | Double Glazing |
| W2   | Fixed             | 2700  | 1200   | Double Glazing |
| W3   | Fixed             | 2700  | 1200   | Double Glazing |
| W4   | Fixed/Slide/Fixed | 2700  | 2100   | Double Glazing |