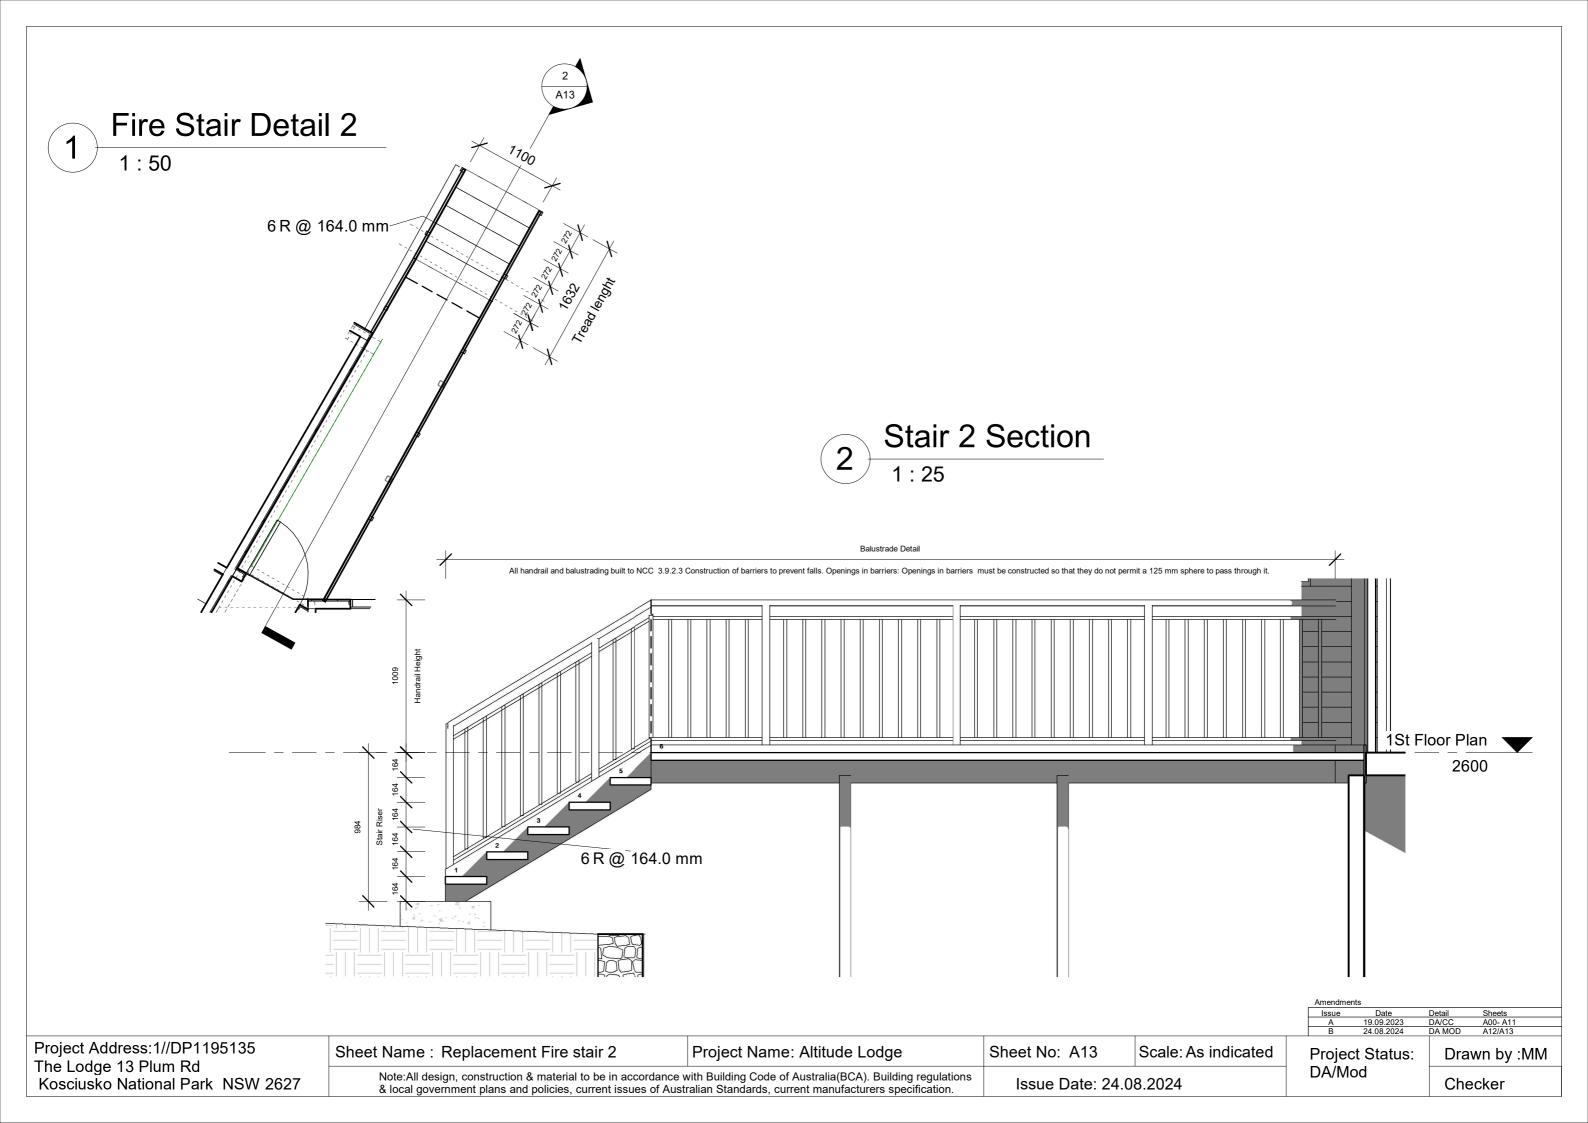

A07 Works Detail 2023/24 Stage 1

A08 Works Detail 2023/24 Stage 2

A09 Works Detail 2024/25 Stage 3

A10 Works Detail 2024/25 Stage 3

A11 Works Detail 2024/25 Stage 3

A12 Replacement Fire Stair 1

A13 Replacement Fire Stair 2

### **Proposed Works:**

- A. 2023/24 Proposed Window and Cladding Replacement (see A07)
- B. 2023/24 Proposed Cladding Replacement (see A08)
- C. 2024/25 Proposed Cladding Replacement (see A09)
- D. 2024/25 Proposed Cladding Replacement (see A10)
- E. 2024/25 Proposed Cladding Replacement (see A11)
- F. 2024/25 Replacement Fire Stairs 1 & 2 (see A12 & 13)