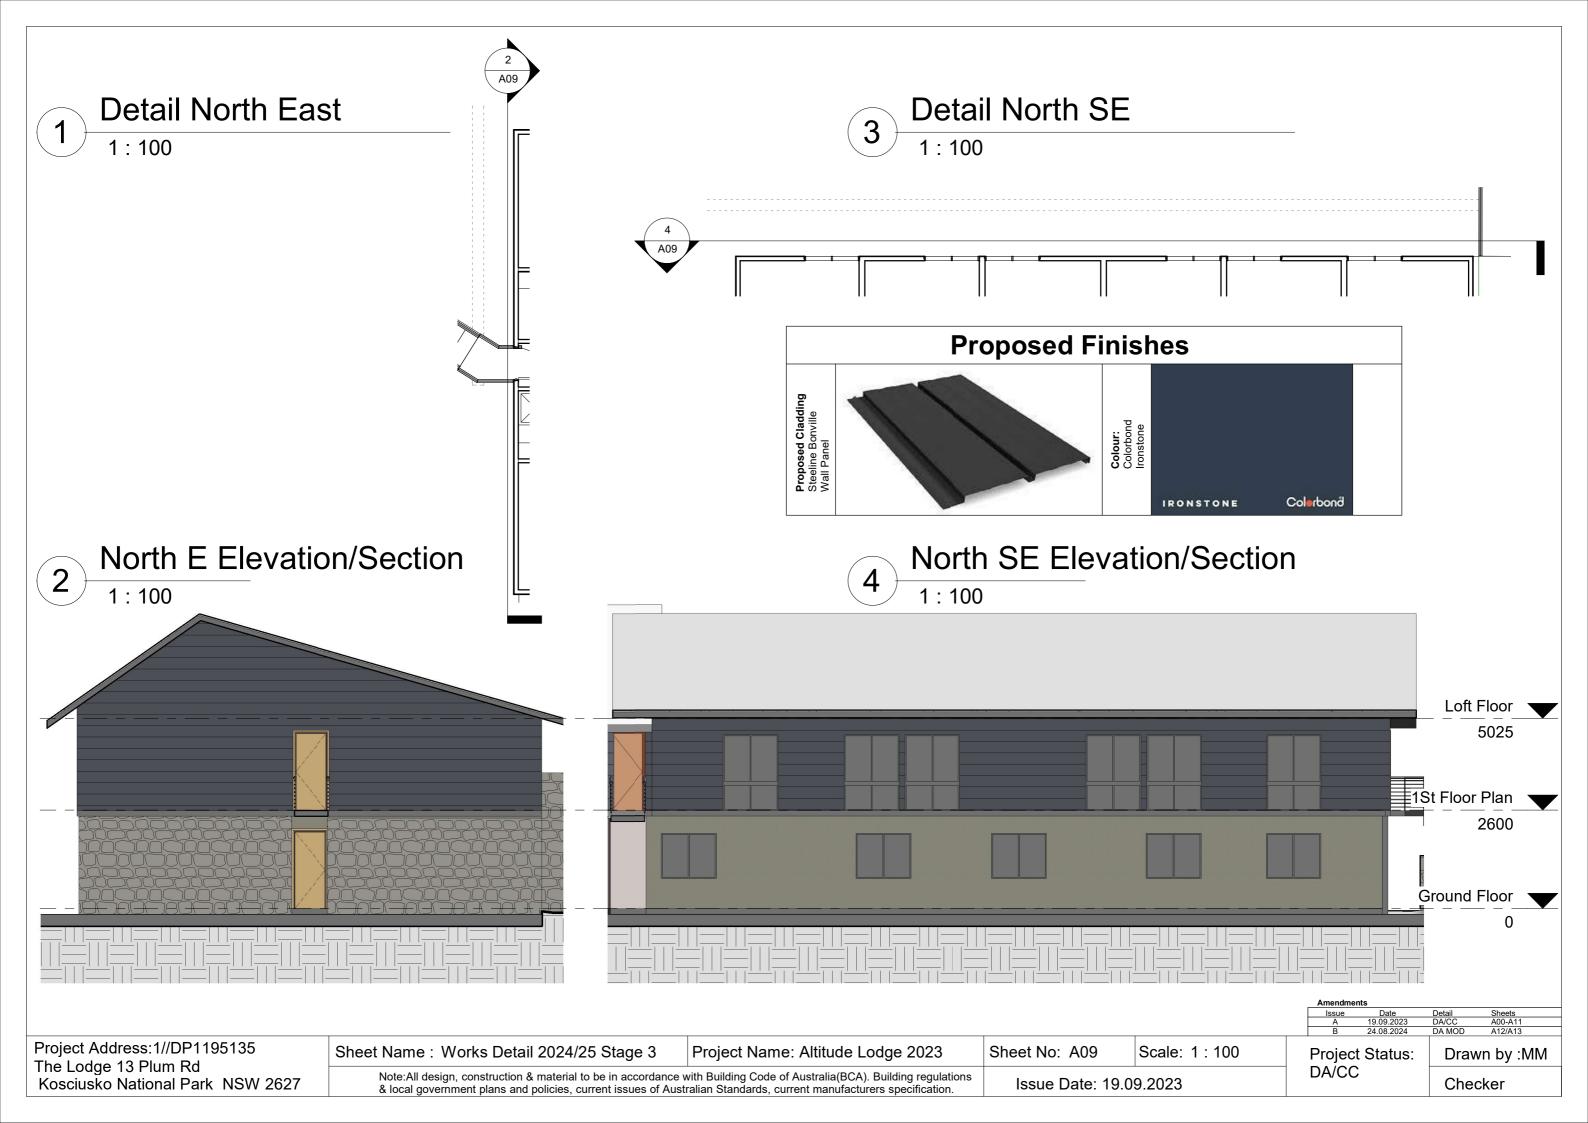

### **Proposed Works:**

- A. 2023/24 Proposed Window and Cladding Replacement (see A07)
- B. 2023/24 Proposed Cladding Replacement (see A08)
- C. 2024/25 Proposed Cladding Replacement (see A09)
- D. 2024/25 Proposed Cladding Replacement (see A10)
- E. 2024/25 Proposed Cladding Replacement (see A11)
- F. 2024/25 Replacement Fire Stairs 1 & 2 (see A12 & 13)

#### Window Schedule

| Mark | Window Style      | Width | Height | Glazing        |
|------|-------------------|-------|--------|----------------|
| W1   | Fixed             | 1645  | 1200   | Double Glazing |
| W2   | Fixed             | 2700  | 1200   | Double Glazing |
| W3   | Fixed             | 2700  | 1200   | Double Glazing |
| W4   | Fixed/Slide/Fixed | 2700  | 2100   | Double Glazing |