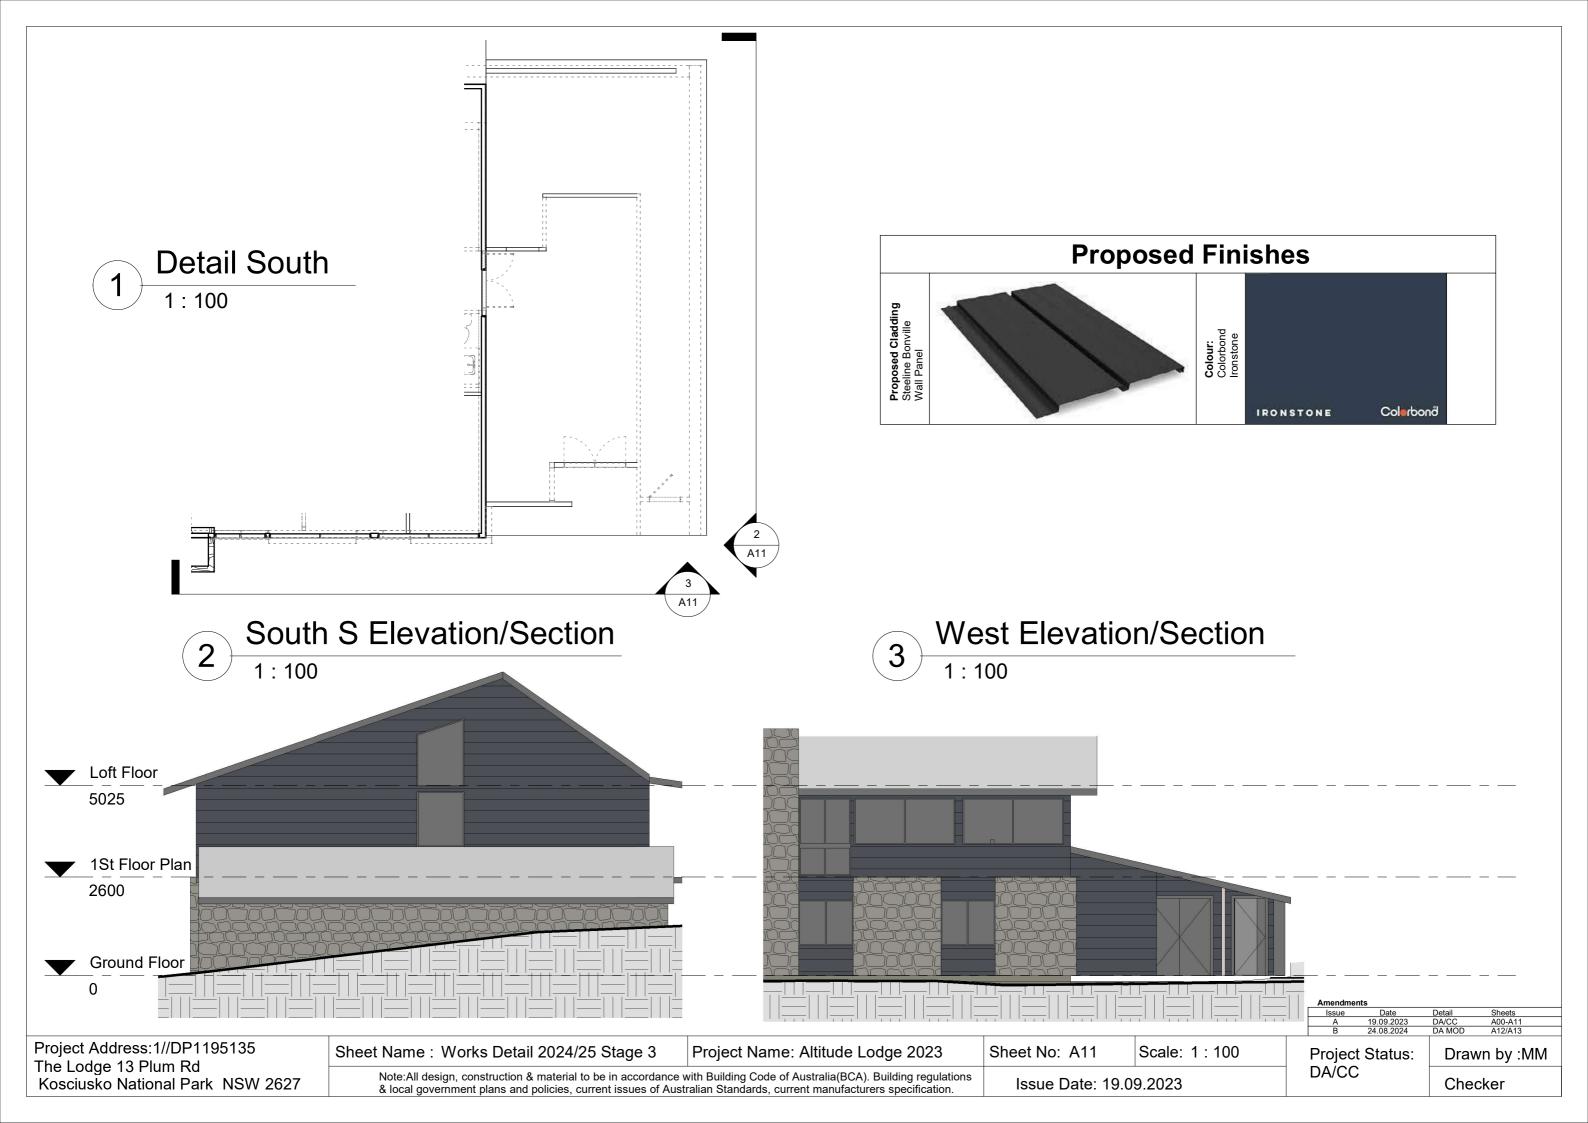

A07 Works Detail 2023/24 Stage 1

A08 Works Detail 2023/24 Stage 2

A09 Works Detail 2024/25 Stage 3

A10 Works Detail 2024/25 Stage 3

A11 Works Detail 2024/25 Stage 3

A12 Replacement Fire Stair 1

A13 Replacement Fire Stair 2

### **Proposed Works:**

- A. 2023/24 Proposed Window and Cladding Replacement (see A07)
- B. 2023/24 Proposed Cladding Replacement (see A08)
- C. 2024/25 Proposed Cladding Replacement (see A09)
- D. 2024/25 Proposed Cladding Replacement (see A10)
- E. 2024/25 Proposed Cladding Replacement (see A11)
- F. 2024/25 Replacement Fire Stairs 1 & 2 (see A12 & 13)

Sheet Name: Works Detail 2024/25 Stage 3 Note:All design, construction & material to be in accordance with Building Code of Australia(BCA). Building regulations & local government plans and policies, current issues of Australian Standards, current manufacturers specification.