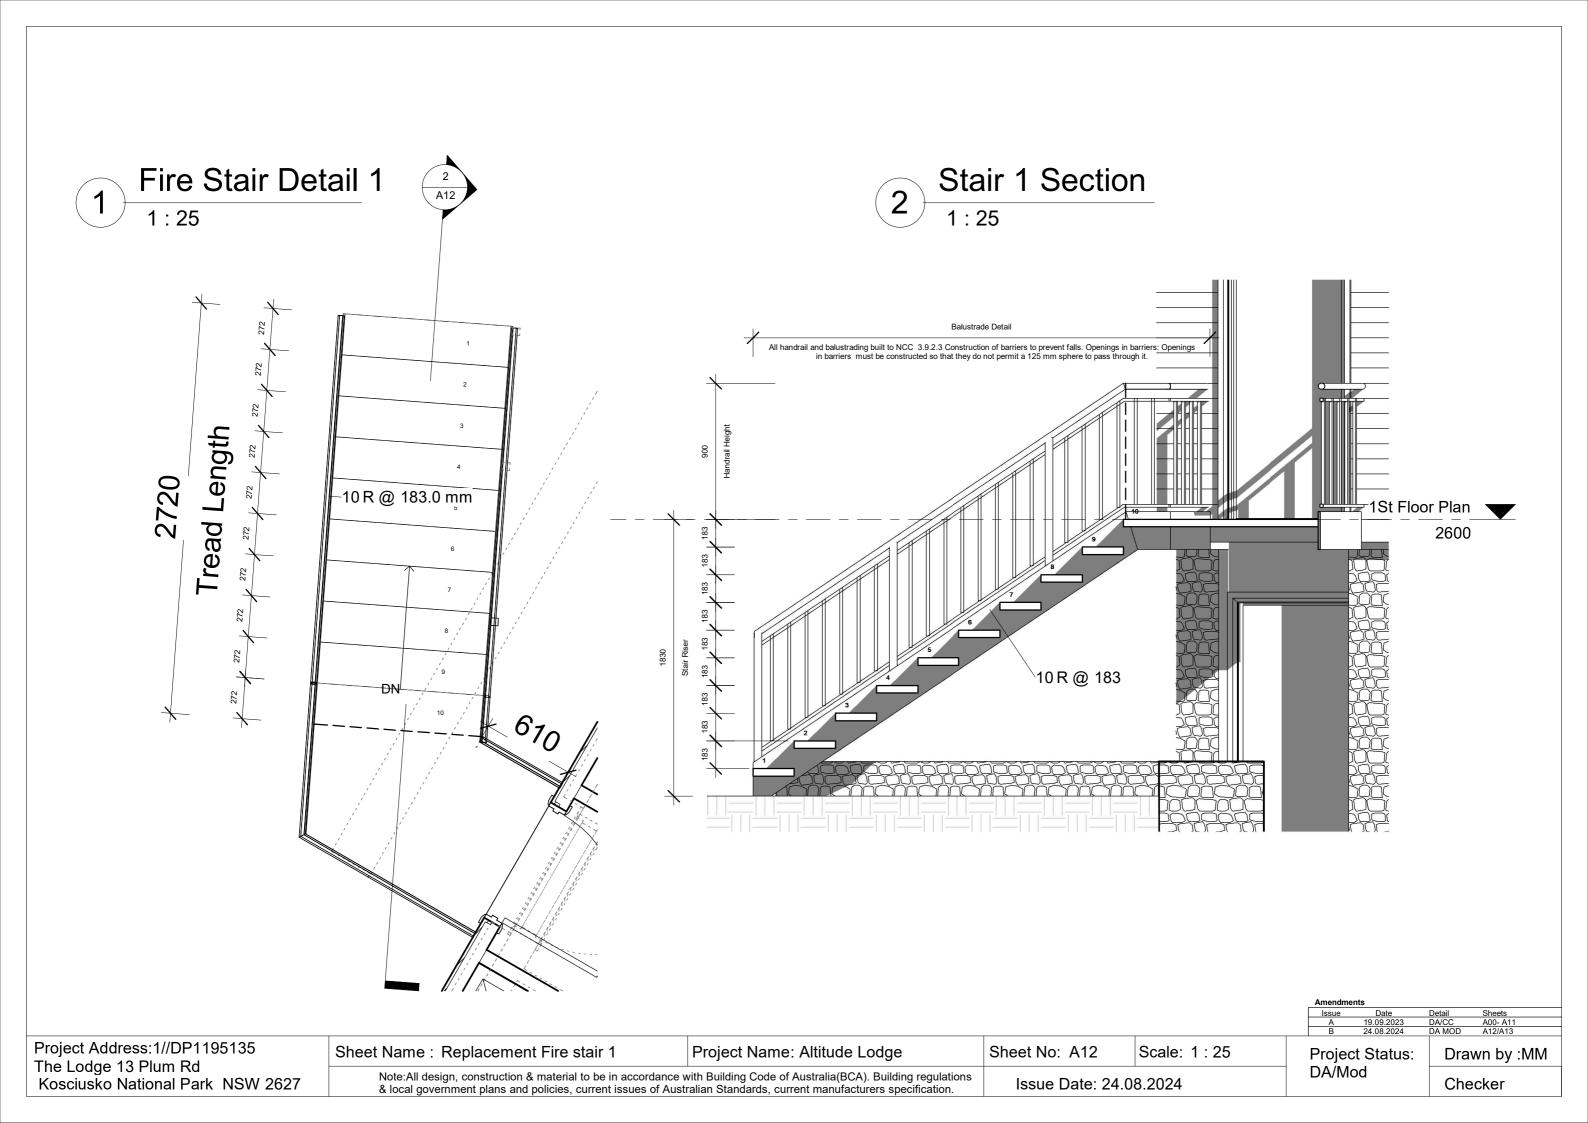

A07 Works Detail 2023/24 Stage 1

A08 Works Detail 2023/24 Stage 2

A09 Works Detail 2024/25 Stage 3

A10 Works Detail 2024/25 Stage 3

A11 Works Detail 2024/25 Stage 3

A12 Replacement Fire Stair 1

A13 Replacement Fire Stair 2

### **Proposed Works:**

- A. 2023/24 Proposed Window and Cladding Replacement (see A07)
- B. 2023/24 Proposed Cladding Replacement (see A08)
- C. 2024/25 Proposed Cladding Replacement (see A09)
- D. 2024/25 Proposed Cladding Replacement (see A10)
- E. 2024/25 Proposed Cladding Replacement (see A11)
- F. 2024/25 Replacement Fire Stairs 1 & 2 (see A12 & 13)